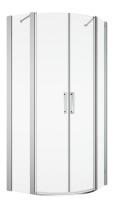

## **DETAILED INFORMATION**

| Quadrant Showers          | D22ERB                                                                                                                                                                 |
|---------------------------|------------------------------------------------------------------------------------------------------------------------------------------------------------------------|
| Available standard widths | 1000x1000, 1000x1100, 1000x1200,<br>1100x1100, 1100x1200, 1200x1200,<br>800x1000, 800x1100, 800x1200,<br>800x800, 800x900, 900x1000,<br>900x1100, 900x1200, 900x900 mm |
| Standard height           | 2000 mm                                                                                                                                                                |
| Available glass finishes  | 07,87                                                                                                                                                                  |
| Available frame finishes  | 06,50                                                                                                                                                                  |