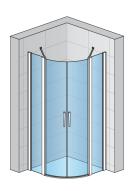

## **DETAILED INFORMATION**

| Quadrant Showers          | D22ERB                                                                                                                                                                 |
|---------------------------|------------------------------------------------------------------------------------------------------------------------------------------------------------------------|
| Available standard widths | 1000x1000, 1000x1100, 1000x1200,<br>1100x1100, 1100x1200, 1200x1200,<br>800x1000, 800x1100, 800x1200,<br>800x800, 800x900, 900x1000,<br>900x1100, 900x1200, 900x900 mm |
| Standard height           | 2000 mm                                                                                                                                                                |
| Available glass finishes  | 07,87                                                                                                                                                                  |
| Available frame finishes  | 06,50                                                                                                                                                                  |