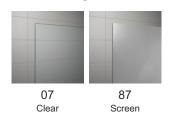

## **DETAILED INFORMATION**

| Quadrant Showers          | D22ERB                                                                                                                                                                 |
|---------------------------|------------------------------------------------------------------------------------------------------------------------------------------------------------------------|
| Available standard widths | 1000x1000, 1000x1100, 1000x1200,<br>1100x1100, 1100x1200, 1200x1200,<br>800x1000, 800x1100, 800x1200,<br>800x800, 800x900, 900x1000,<br>900x1100, 900x1200, 900x900 mm |
| Standard height           | 2000 mm                                                                                                                                                                |
| Available glass finishes  | 07,87                                                                                                                                                                  |
| Available frame finishes  | 06,50                                                                                                                                                                  |

# Available glass finishes